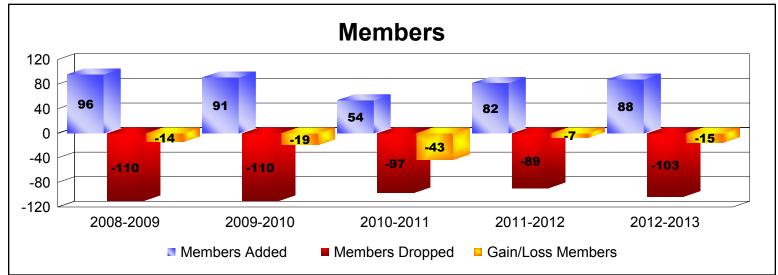

| Year      | New<br>Clubs | Dropped<br>Clubs | Gain/<br>Loss<br>Clubs | New<br>Members | Charter<br>Members | Reinstate<br>Members | Transfer<br>Members | Total<br>Member<br>Added | Total<br>Members<br>Dropped | Gain/<br>Loss<br>Members |
|-----------|--------------|------------------|------------------------|----------------|--------------------|----------------------|---------------------|--------------------------|-----------------------------|--------------------------|
| 2008-2009 | 1            | -2               | -1                     | 59             | 20                 | 6                    | 11                  | 96                       | -110                        | -14                      |
| 2009-2010 | 0            | 0                | 0                      | 87             | 0                  | 1                    | 3                   | 91                       | -110                        | -19                      |
| 2010-2011 | 0            | 0                | 0                      | 47             | 0                  | 0                    | 7                   | 54                       | -97                         | -43                      |
| 2011-2012 | 0            | 0                | 0                      | 62             | 0                  | 6                    | 14                  | 82                       | -89                         | -7                       |
| 2012-2013 | 1            | -1               | 0                      | 50             | 25                 | 1                    | 12                  | 88                       | -103                        | -15                      |
| Average   | 0            | -1               | 0                      | 61             | 9                  | 3                    | 9                   | 82                       | -102                        | -20                      |