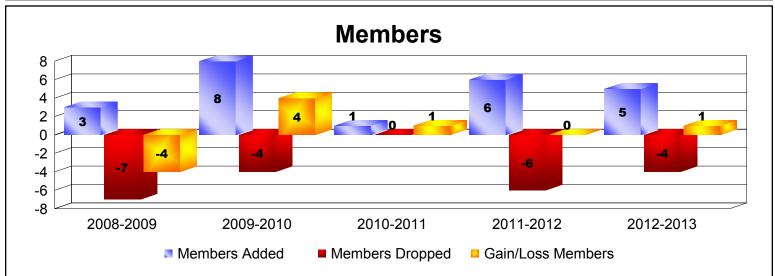

MBR0065 Page 1 of 3 9/12/2013 11:16:54AM

| Year      | New<br>Clubs | Dropped<br>Clubs | Gain/<br>Loss<br>Clubs | New<br>Members | Charter<br>Members | Reinstate<br>Members | Transfer<br>Members | Total<br>Member<br>Added | Total<br>Members<br>Dropped | Gain/<br>Loss<br>Members |
|-----------|--------------|------------------|------------------------|----------------|--------------------|----------------------|---------------------|--------------------------|-----------------------------|--------------------------|
| 2008-2009 | 0            | 0                | 0                      | 3              | 0                  | 0                    | 0                   | 3                        | -7                          | -4                       |
| 2008-2009 | 0            | 0                | 0                      | 0              | 0                  | 0                    | 0                   | 0                        | 0                           | 0                        |
| 2009-2010 | 0            | 0                | 0                      | 3              | 0                  | 1                    | 1                   | 5                        | -3                          | 2                        |
| 2009-2010 | 0            | 0                | 0                      | 3              | 0                  | 0                    | 0                   | 3                        | -1                          | 2                        |
| 2010-2011 | 0            | 0                | 0                      | 1              | 0                  | 0                    | 0                   | 1                        | 0                           | 1                        |
| 2010-2011 | 0            | 0                | 0                      | 0              | 0                  | 0                    | 0                   | 0                        | 0                           | 0                        |
| 2011-2012 | 0            | 0                | 0                      | 2              | 0                  | 0                    | 0                   | 2                        | -5                          | -3                       |
| 2011-2012 | 0            | 0                | 0                      | 4              | 0                  | 0                    | 0                   | 4                        | -1                          | 3                        |
| 2012-2013 | 0            | 0                | 0                      | 3              | 0                  | 0                    | 0                   | 3                        | -1                          | 2                        |
| 2012-2013 | 0            | 0                | 0                      | 2              | 0                  | 0                    | 0                   | 2                        | -3                          | -1                       |
| Average   | 0            | 0                | 0                      | 2              | 0                  | 0                    | 0                   | 2                        | -2                          | 0                        |