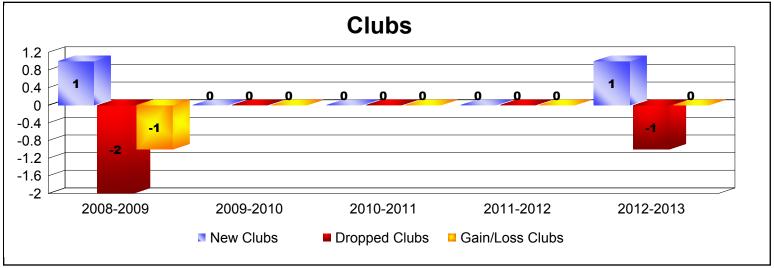

| Year      | New<br>Clubs | Dropped<br>Clubs | Gain/<br>Loss<br>Clubs | New<br>Members | Charter<br>Members | Reinstate<br>Members | Transfer<br>Members | Total<br>Member<br>Added | Total<br>Members<br>Dropped | Gain/<br>Loss<br>Members |
|-----------|--------------|------------------|------------------------|----------------|--------------------|----------------------|---------------------|--------------------------|-----------------------------|--------------------------|
| 2008-2009 | 1            | -2               | -1                     | 59             | 20                 | 6                    | 11                  | 96                       | -110                        | -14                      |
| 2009-2010 | 0            | 0                | 0                      | 87             | 0                  | 1                    | 3                   | 91                       | -110                        | -19                      |
| 2010-2011 | 0            | 0                | 0                      | 47             | 0                  | 0                    | 7                   | 54                       | -97                         | -43                      |
| 2011-2012 | 0            | 0                | 0                      | 62             | 0                  | 6                    | 14                  | 82                       | -89                         | -7                       |
| 2012-2013 | 1            | -1               | 0                      | 50             | 25                 | 1                    | 12                  | 88                       | -103                        | -15                      |
| Average   | 0            | -1               | 0                      | 61             | 9                  | 3                    | 9                   | 82                       | -102                        | -20                      |