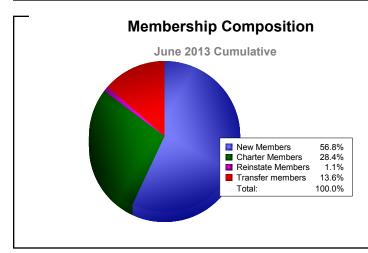

| -97                         | -43                      |
| 2011-2012 | 0            | 0                | 0                      | 62             | 0                  | 6                    | 14                  | 82                       | -89                         | -7                       |
| 2012-2013 | 1            | -1               | 0                      | 50             | 25                 | 1                    | 12                  | 88                       | -103                        | -15                      |
| Average   | 0            | -1               | 0                      | 61             | 9                  | 3                    | 9                   | 82                       | -102                        | -20                      |









MBR0065 Page 1 of 3 9/12/2013 11:16:54AM

| Year      | New<br>Clubs | Dropped<br>Clubs | Gain/<br>Loss<br>Clubs | New<br>Members | Charter<br>Members | Reinstate<br>Members | Transfer<br>Members | Total<br>Member<br>Added | Total<br>Members<br>Dropped | Gain/<br>Loss<br>Members |
|-----------|--------------|------------------|------------------------|----------------|--------------------|----------------------|---------------------|--------------------------|-----------------------------|--------------------------|
| 2008-2009 | 0            | 0                | 0                      | 3              | 0                  | 0                    | 0                   | 3                        | -7                          | -4                       |
| 2008-2009 | 0            | 0